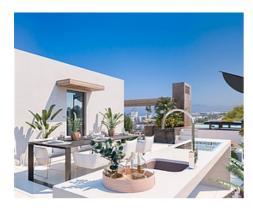

Thanks to the gradient of the plot, the houses have been arranged in staggered lines guaranteeing impressive and clear views of the sea from each one of the projected houses.

The project has 2 types of houses, terraced and semi-detached with 4 and 5 bedrooms, with a basement, ground and first floors and a solarium which includes a private pool with stunning sea views.

The garage area is located underground with a single access for vehicles from the public road and so avoids traffic in the urbanization.

The urbanization has an outdoor swimming pool for community use and large gardens and access roads to each home.