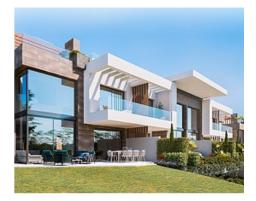

## Terraced and semi-detached houses in Río Real (east Marbella)

**Location: Marbella Price: 1,675,000 € - 1,960,000 €** 

The development is a complex of 27 terraced and semi-detached houses finished to an excellent standard.

Thanks to the gradient of the plot, the houses have been arranged in staggered lines guaranteeing impressive and clear views of the sea from each one of the projected houses.

The project has 2 types of houses, terraced and semi-detached with 4 and 5 bedrooms, with a basement, ground and first floors and a solarium which includes a private pool with stunning sea views.

The garage area is located underground with a single access for vehicles from the public road and so avoids traffic in the urbanization.

The urbanization has an outdoor swimming pool for community use and large gardens and access roads to each home.