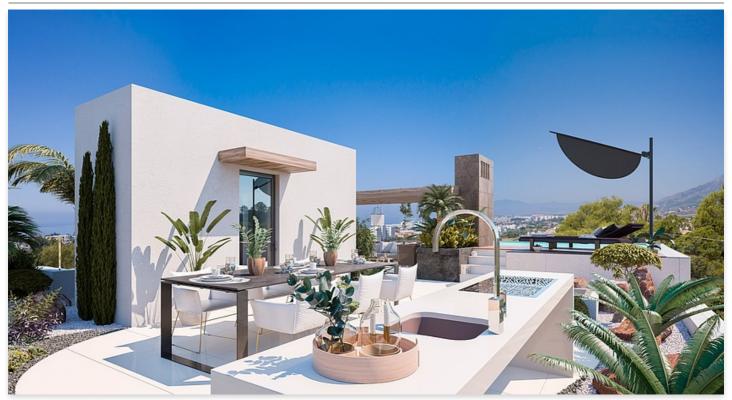

Thanks to the gradient of the plot, the houses have been arranged in staggered lines guaranteeing impressive and clear views of the sea from each one of the projected houses.

The project has 2 types of houses, terraced and semi-detached with 4 and 5 bedrooms, with a basement, ground and first floors and a solarium which includes a private pool with stunning sea views.

The garage area is located underground with a single access for vehicles from the public road and so avoids traffic in the urbanization.

The urbanization has an outdoor swimming pool for community use and large gardens and access roads to each home.