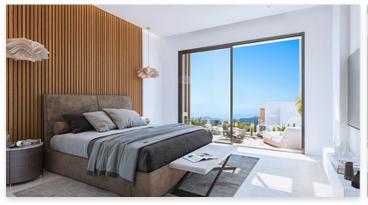

Thanks to the gradient of the plot, the houses have been arranged in staggered lines guaranteeing impressive and clear views of the sea from each one of the projected houses.

The project has 2 types of houses, terraced and semi-detached with 4 and 5 bedrooms, with a basement, ground and first floors and a solarium which includes a private pool with stunning sea views.

Reference: AP1384

• Bedrooms: 4

• Bathrooms: 5

Built Size: 217 - 235 m<sup>2</sup>
Terrace: 146 - 192 m<sup>2</sup>