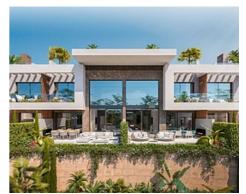

## Terraced and semi-detached houses in Río Real (east Marbella)

**Location: Marbella Price: 1,675,000 € - 1,960,000 €** 

The development is a complex of 27 terraced and semi-detached houses finished to an excellent standard.

Thanks to the gradient of the plot, the houses have been arranged in staggered lines guaranteeing impressive and clear views of the sea from each one of the projected houses.

The project has 2 types of houses, terraced and semi-detached with 4 and 5 bedrooms, with a basement, ground and first floors and a solarium which includes a private pool with stunning sea views.