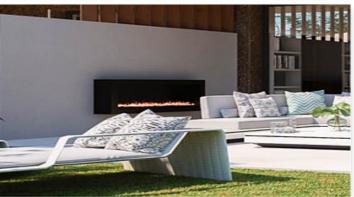

The garage area is located underground with a single access for vehicles from the public road and so avoids traffic in the urbanization.

The urbanization has an outdoor swimming pool for community use and large gardens and access roads to each home.