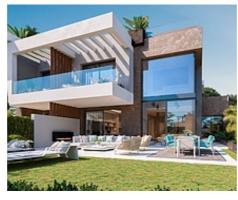

## Terraced and semi-detached houses in Río Real (east Marbella)

**Location: Marbella Price: 1,675,000 € - 1,960,000 €** 

The development is a complex of 27 terraced and semi-detached houses finished to an excellent standard.

Thanks to the gradient of the plot, the houses have been arranged in staggered lines guaranteeing impressive and clear views of the sea from each one of the projected houses.

The project has 2 types of houses, terraced and semi-detached with 4 and 5 bedrooms, with a basement, ground and first floors and a solarium which includes a private pool with stunning sea views.