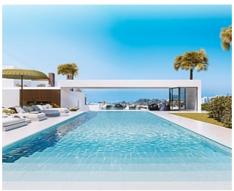

Thanks to the gradient of the plot, the houses have been arranged in staggered lines guaranteeing impressive and clear views of the sea from each one of the projected houses.

The project has 2 types of houses, terraced and semi-detached with 4 and 5 bedrooms, with a basement, ground and first floors and a solarium which includes a private pool with stunning sea views.

The garage area is located underground with a single access for vehicles from the public road and so avoids traffic in the urbanization.

The urbanization has an outdoor swimming pool for community use and large gardens and access roads to each home.